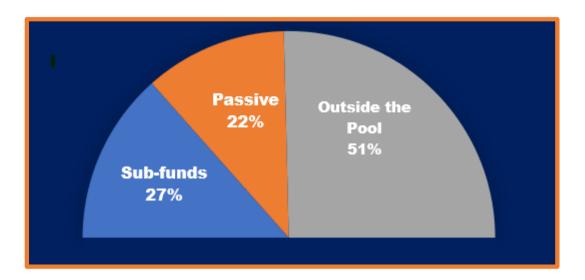

## **Quarter 2 ACCESS Investments**

There was £25.471 billion of investments pooled within ACCESS at the end of September 2020. This includes £13.908 billion in sub-funds and £11.563 billion in pooled passive investments.