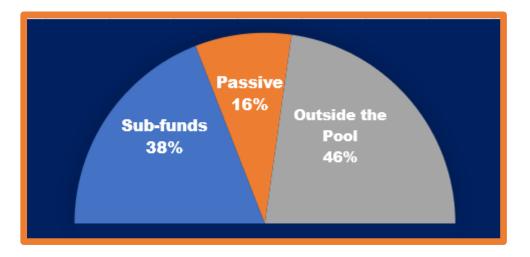

## **Quarter 2 ACCESS Investments**

There was £31.024 billion of investments pooled within ACCESS at the end of September 2022. This includes £21.725 billion in sub-funds and £9.299 billion in Pooled Passive investments.