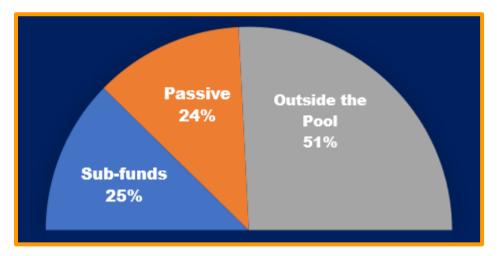

## **Quarter 4 ACCESS Investments**

There was £21.359 billion of investments pooled within ACCESS at the end of March 2020. This includes £10.873 billion in sub-funds and £10.486 billion in pooled Passive investments.