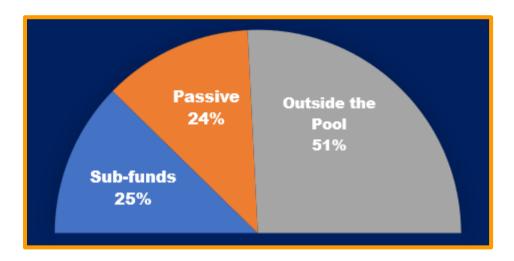

## **Quarter 1 ACCESS Investments**

There was £24.989 billion of investments pooled within ACCESS at the end of June 2020. This includes £13.152 billion in sub-funds and £11.837 billion in pooled Passive investments.